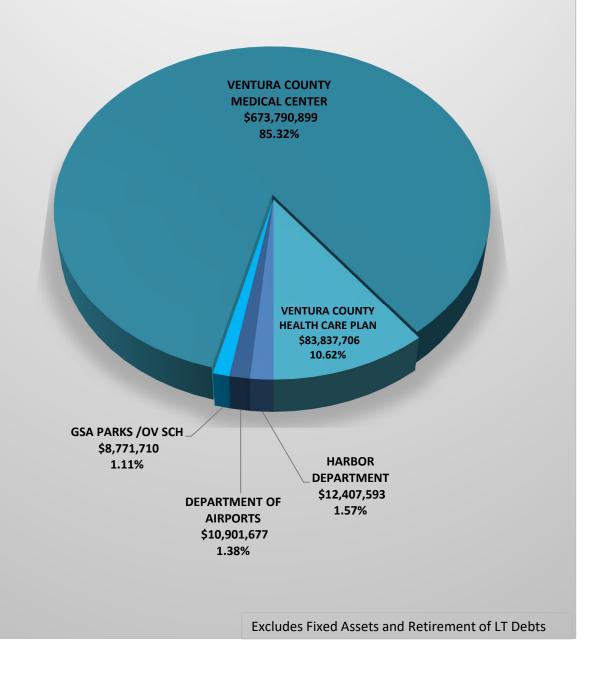

# **COUNTY OF VENTURA**

SUMMARY OF FINANCING REQUIREMENTS (USES) ENTERPRISE FUNDS FISCAL YEAR 2023-24

\$789,709,585

County of Ventura
State of California
Operation of Enterprise Fund
Fiscal Year 2023-24

County Budget Form Schedule 11